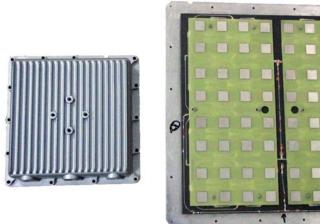

## EXTRALINK Dual-POL 25dBi 5GHz Panel Antenna With Enclosure

EXTRALINK Dual-POL 25dBi 5GHz is a high quality panel antenna with an aluminum enclosure for 5 GHz. It is equipped with a SMA connector which is fixed inside the enclosure.

The enclosure is designed for installing MikroTik Router Boards and Alix embedded boards. Low VSWR and very high gain, high quality and stable radio link. EXTRALINK Dual-POL 25dBi 5GHz is recommended as a Base Station or as a CPE for Point-to-Point or Point-to-Multi Point long distance links.

## **Detailed Product Description**

Freq.Range 5.15-5.85GHz Gain 2x23dBi Polarization V and H mimo 2x2 5GHz 25dBi Dual-POL Panel Antenna With Enclosure Model EXTRALINK DUAL POL 25dBi Freq. Range 5150-5850 MHz Gain 2x23 dBi V.S.W.R < 2.0 Horizontal Beamwidth 11° Vertical Beamwidth 11° Max Power 50 W Polarization Vertical and Horizontal Impedance 50  $\Omega$ Connector 2\*RPSMA and 2\* Pigtail U.FL Dimension 390 x390 x35mm Weight 4.5 kg Radome Material Anti-UV ABS Color White Mount Method Pole Supported Devices: RB411 Series, RB711 Series, RB433 Series