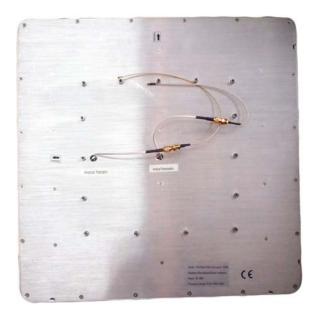

## EXTRALINK Dual-POL 25dBi 5GHz Panel Antenna With Enclosure

EXTRALINK Dual-POL 25dBi 5GHz is a high quality panel antenna with an aluminum enclosure for 5 GHz. It is equipped with a SMA connector which is fixed inside the enclosure.

## **Detailed Product Description**

Freq.Range 5.15-5.85GHz Gain 2x23dBi Polarization V and H mimo 2x2 5GHz 25dBi Dual-POL Panel Antenna With Enclosure Model EXTRALINK DUAL POL 25dBi Freq. Range 5150-5850 MHz Gain 2x23 dBi V.S.W.R < 2.0 Horizontal Beamwidth 11° Vertical Beamwidth 11° Max Power 50 W Polarization Vertical and Horizontal Impedance 50  $\Omega$ Connector 2\*RPSMA and 2\* Pigtail U.FL Dimension 390 x390 x35mm Weight 4.5 kg Radome Material Anti-UV ABS Color White Mount Method Pole Supported Devices: RB411 Series, RB711 Series, RB433 Series