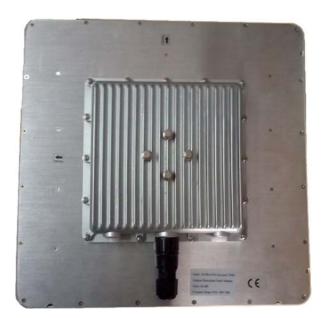

## EXTRALINK Dual-POL 25dBi 5GHz Panel Antenna With Enclosure

EXTRALINK Dual-POL 25dBi 5GHz is a high quality panel antenna with an aluminum enclosure for 5 GHz. It is equipped with a SMA connector which is fixed inside the enclosure.

The enclosure is designed for installing MikroTik Router Boards and Alix embedded boards. Low VSWR and very high gain, high quality and stable radio link. EXTRALINK Dual-POL 25dBi 5GHz is recommended as a Base Station or as a CPE for Point-to-Point or Point-to-Multi Point long distance links.